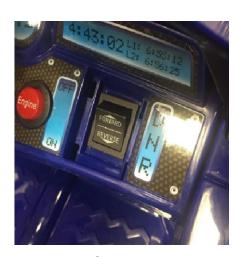

#### **Description: Spiderman Web Car/PJ Masks Catboy Car**

1.Per above to check the Batteries/Motors' wires and plugs connection, remember to unlock all the plugs if you want to replace Batteries.

Step1(under the car)

Step2

Step3

Step4

2. Per above steps to open the Pedal and check the wire connect inside, photos just for reference.

Step4

3. Per above steps to check the wire connection of the switches on the dashboard.

Page 3 of 3