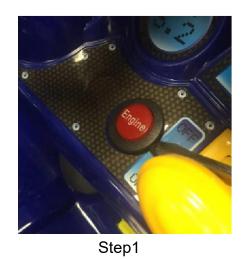

#### **Description: Spiderman Web Car/PJ Masks Catboy Car**

1.Per above to check the Batteries/Motors' wires and plugs connection, remember to unlock all the plugs if you want to replace Batteries.

Step1(under the car)

Step2

Step3

Step4

2. Per above steps to open the Pedal and check the wire connect inside, photos just for reference.

Step4

3. Per above steps to check the wire connection of the switches on the dashboard.

Page 3 of 3