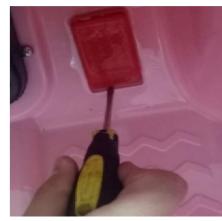

Step2

Step3

Step4

2. Per above steps to open the Pedal and check the wire connect inside, photos just for reference.

Step4

3. Per above steps to check the wire connection of the switches on the dashboard.

Page 3 of 3