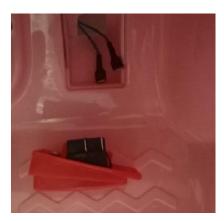

#### To rule out a faulty fuse:

- 1. Under the seat in the battery compartment please disconnect the short cable from the red terminal of the battery.
- 2. Then disconnect the long cable that comes from the ride on wiring to the fuse
- 3. Connect this cable directly to the red terminal of the battery.

So what you have left over is the small black fuse and a short cable attached to it that are not connected to the ride. This is bypassing the fuse, try this to see if it is in fact a faulty fuse.

If you have a ride on that is 18+ months old and after following these directions you cannot get it going we recommend removing the battery and having the battery & charger tested by a professional.

#### **Description: Spiderman Web Car/PJ Masks Catboy Car**

1.Per above to check the Batteries/Motors' wires and plugs connection, remember to unlock all the plugs if you want to replace Batteries.

Step1(under the car)