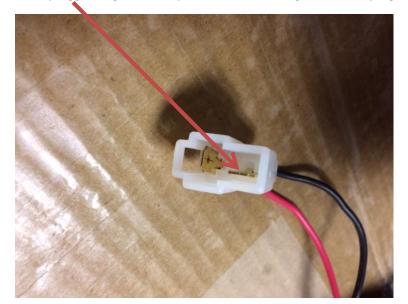

### **MOTOR PLUG - PIN TROUBLESHOOT**

<u>No</u>. Pin pushed to side. When plugged together the pin is not connecting with other plug.