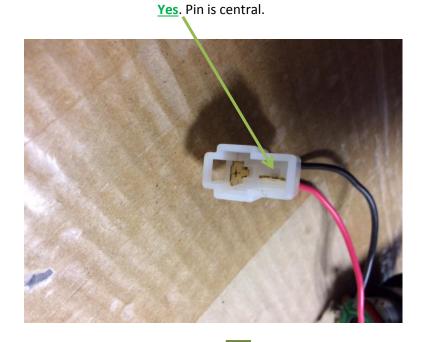

### **MOTOR PLUG - PIN TROUBLESHOOT**

<u>No</u>. Pin pushed to side. When plugged together the pin is not connecting with other plug.