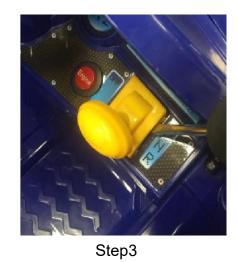

#### **Description: Spiderman Web Car/PJ Masks Catboy Car**

1.Per above to check the Batteries/Motors' wires and plugs connection, remember to unlock all the plugs if you want to replace Batteries.

Step1(under the car)

Step2

Step3

Step4

2. Per above steps to open the Pedal and check the wire connect inside, photos just for reference.

Step4

3. Per above steps to check the wire connection of the switches on the dashboard.

Page 3 of 3