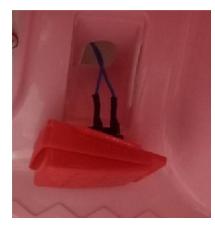

### **MOTOR PLUG - PIN TROUBLESHOOT**

<u>No</u>. Pin pushed to side. When plugged together the pin is not connecting with other plug.