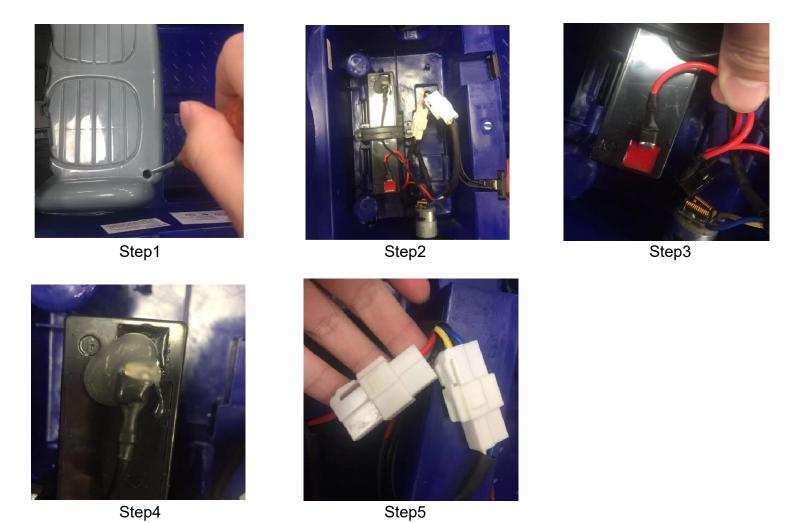

#### **Description: Spiderman Web Car/PJ Masks Catboy Car**

1.Per above to check the Batteries/Motors' wires and plugs connection, remember to unlock all the plugs if you want to replace Batteries.

Step1(under the car)