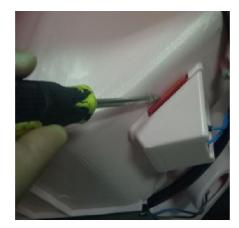

Step2

Step3

Step4

2. Per above steps to open the Pedal and check the wire connect inside, photos just for reference.

Step4

3. Per above steps to check the wire connection of the switches on the dashboard.

Page 3 of 3