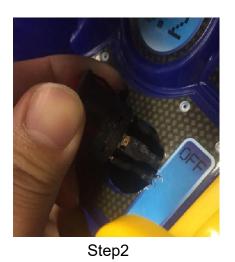

#### **Description: Spiderman Web Car/PJ Masks Catboy Car**

1.Per above to check the Batteries/Motors' wires and plugs connection, remember to unlock all the plugs if you want to replace Batteries.

Step1(under the car)

Step2

Step3

Step4

2. Per above steps to open the Pedal and check the wire connect inside, photos just for reference.

Step4

3. Per above steps to check the wire connection of the switches on the dashboard.

Page 3 of 3