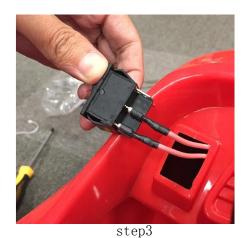

### **MOTOR PLUG - PIN TROUBLESHOOT**

<u>No</u>. Pin pushed to side. When plugged together the pin is not connecting with other plug.