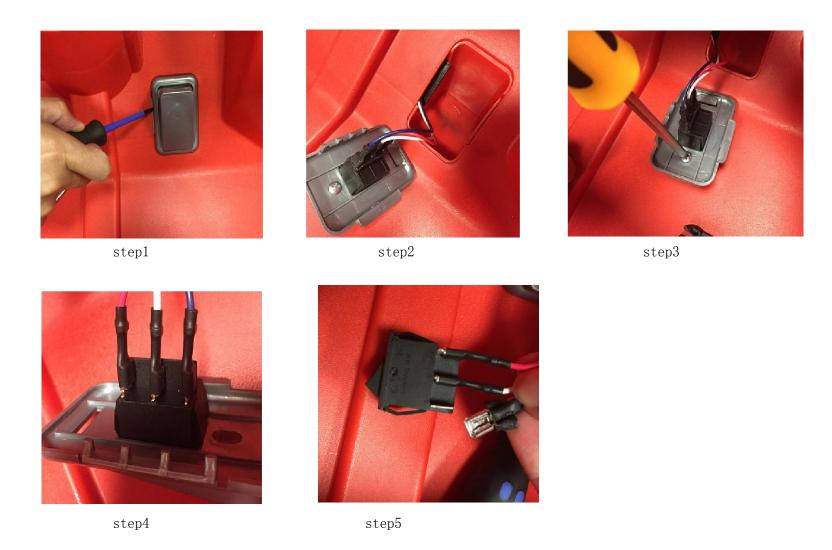

#### **TROUBLE SHOOTING GUIDE**

Item#: 8736

Description: CARS MOTORISED RIDE ON

1. Per above steps to check the forward/revise switch connection

2.Per above steps to take off the dashboard before checking the power switch and plugs for switches

3.Per above steps to check the pedal switch connection

4.per above steps to check the internal wire and plug is connected, and make sure the fuse is connected

Please pay attention during installation and disassembly.