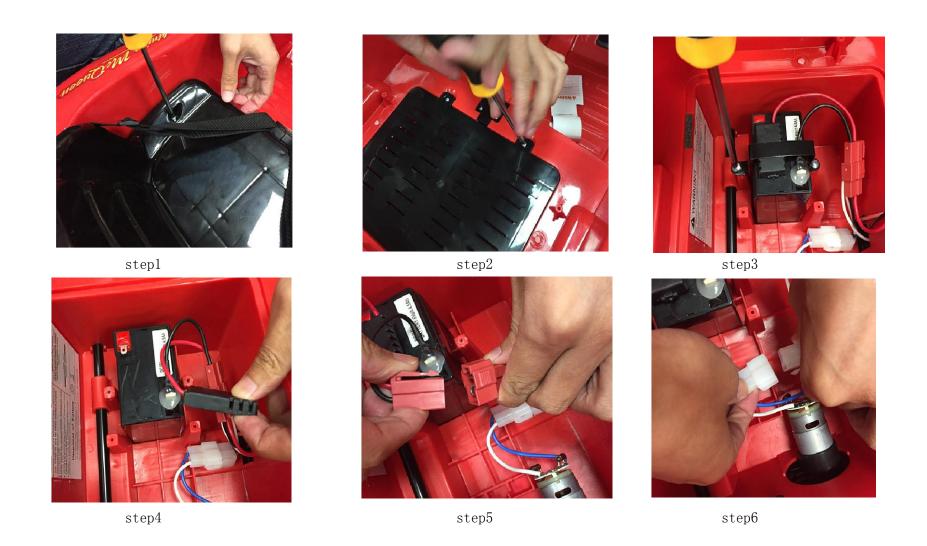

#### To rule out a faulty fuse:

- 1. Under the seat in the battery compartment please disconnect the short cable from the red terminal of the battery.
- 2. Then disconnect the long cable that comes from the ride on wiring to the fuse
- 3. Connect this cable directly to the red terminal of the battery.

So what you have left over is the small black fuse and a short cable attached to it that are not connected to the ride. This is bypassing the fuse, try this to see if it is in fact a faulty fuse.

If you have a ride on that is 18+ months old and after following these directions you cannot get it going we recommend removing the battery and having the battery & charger tested by a professional.