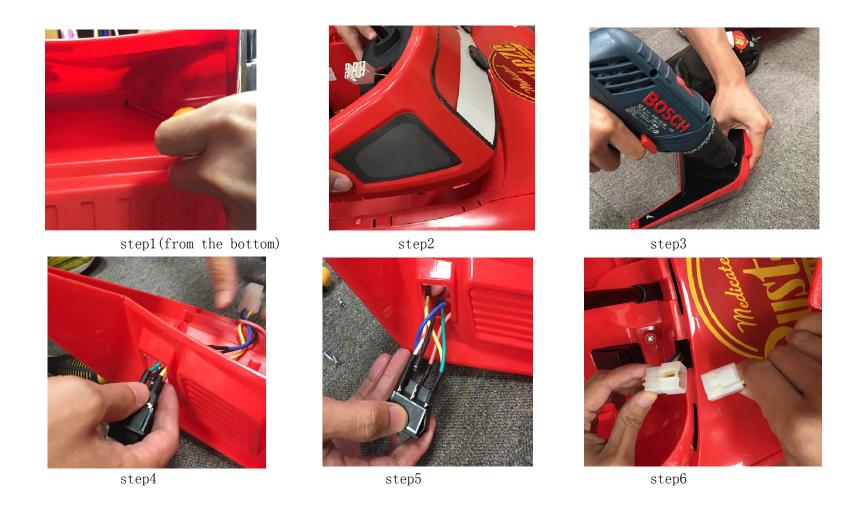

#### **TROUBLE SHOOTING GUIDE**

Item#: 8736

Description: CARS MOTORISED RIDE ON

1. Per above steps to check the forward/revise switch connection

2.Per above steps to take off the dashboard before checking the power switch and plugs for switches

3.Per above steps to check the pedal switch connection

4.per above steps to check the internal wire and plug is connected, and make sure the fuse is connected

Please pay attention during installation and disassembly.