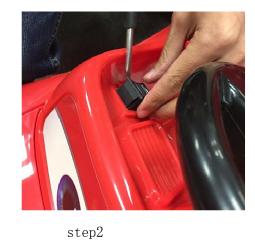

#### To rule out a faulty fuse:

- 1. Under the seat in the battery compartment please disconnect the short cable from the red terminal of the battery.
- 2. Then disconnect the long cable that comes from the ride on wiring to the fuse
- 3. Connect this cable directly to the red terminal of the battery.

So what you have left over is the small black fuse and a short cable attached to it that are not connected to the ride. This is bypassing the fuse, try this to see if it is in fact a faulty fuse.

If you have a ride on that is 18+ months old and after following these directions you cannot get it going we recommend removing the battery and having the battery & charger tested by a professional.