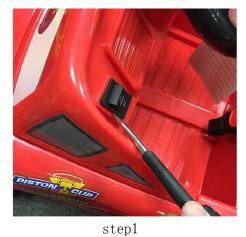

#### To rule out a faulty fuse:

- 1. Under the seat in the battery compartment please disconnect the short cable from the red terminal of the battery.
- 2. Then disconnect the long cable that comes from the ride on wiring to the fuse
- 3. Connect this cable directly to the red terminal of the battery.

So what you have left over is the small black fuse and a short cable attached to it that are not connected to the ride. This is bypassing the fuse, try this to see if it is in fact a faulty fuse.

If you have a ride on that is 18+ months old and after following these directions you cannot get it going we recommend removing the battery and having the battery & charger tested by a professional.