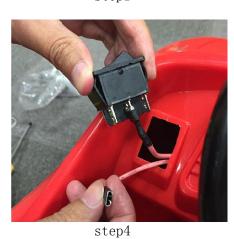

#### **TROUBLE SHOOTING GUIDE**

Item#: 8736

Description: CARS MOTORISED RIDE ON

1. Per above steps to check the forward/revise switch connection

2.Per above steps to take off the dashboard before checking the power switch and plugs for switches

3.Per above steps to check the pedal switch connection

4.per above steps to check the internal wire and plug is connected, and make sure the fuse is connected

Please pay attention during installation and disassembly.