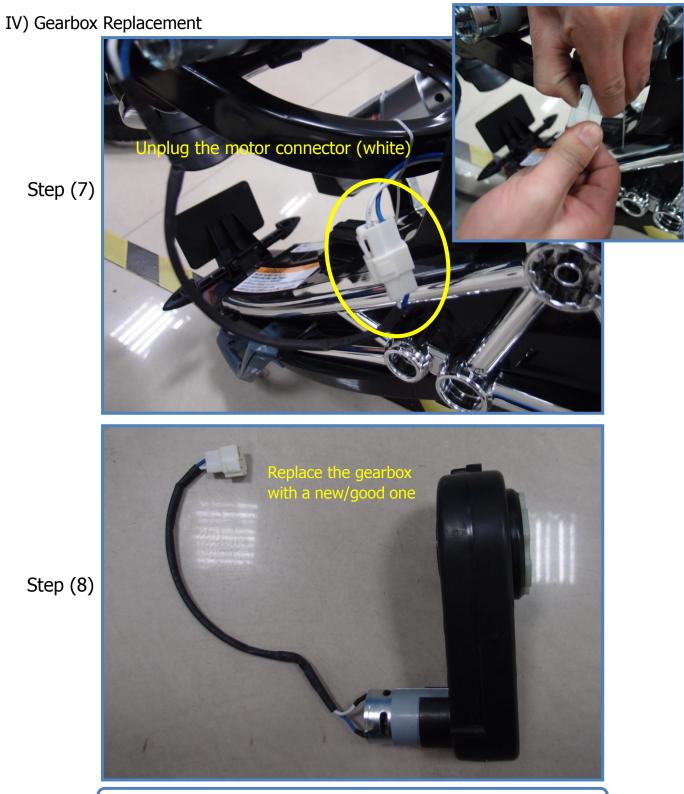

#### IV) Gearbox Replacement

Step (6)

Reverse above procedures to re-assemble the vehicle

13