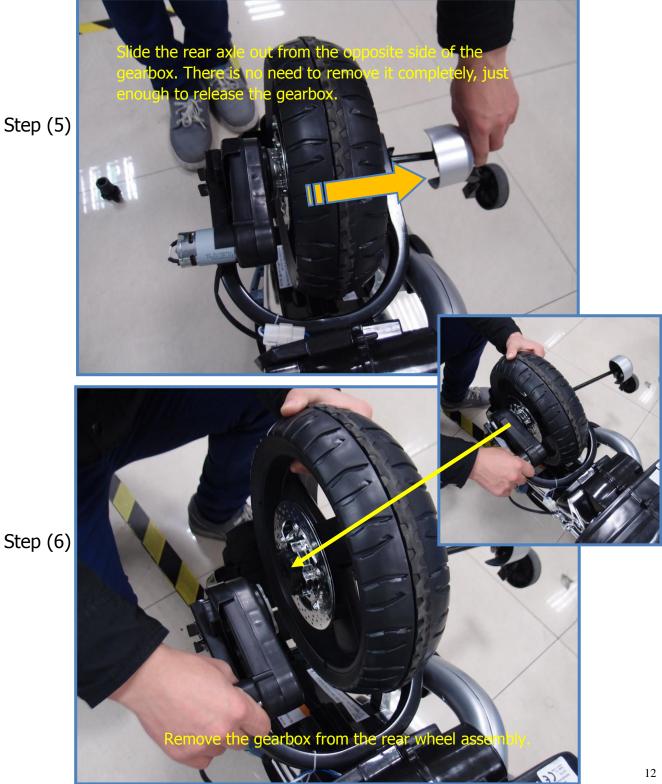

#### IV) Gearbox Replacement

Operation: Follow below steps to replace the gearbox.

Step (1)

IV) Gearbox Replacement