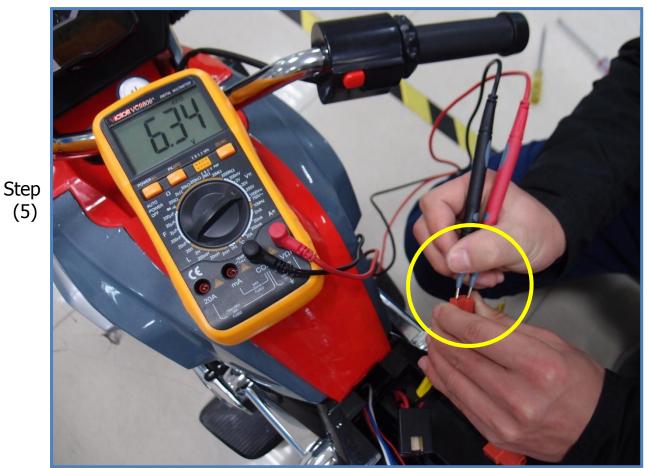

#### I) Check Battery

Operation: Use a Flat head screwdriver to unlock and remove the seat. Locate the battery harness, unplug the connector, and then use a volt-meter to check the condition of the battery.

Step (1)

I) Check Battery

I) Check Battery

Reading Judgment: 6.0 V  $\sim$  6.5 V – Good condition

- 5.6 V  $\sim$  5.9 V Recharge battery
- 5.5 V Recharge battery. If after the stipulated recharging time the voltage has not increased, then replace the battery.
- Below 5.5 V Replace the battery.