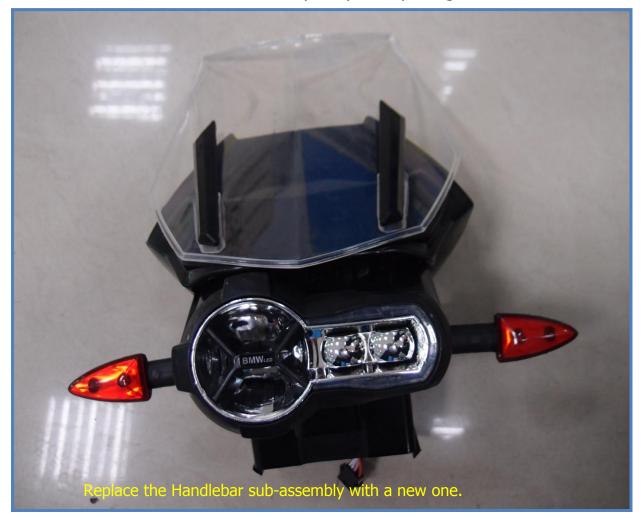

#### II) Check Wiring Connection

B. Handlebar/Sounds : Disassemble the windshield and check the two connections per the below procedures.

II) Check Wiring Connection

III) Windshield Replacement

Operation: Follow the procedure (IIb) to detach the windshield, and then unplug the two connectors to remove it completely for replacing.