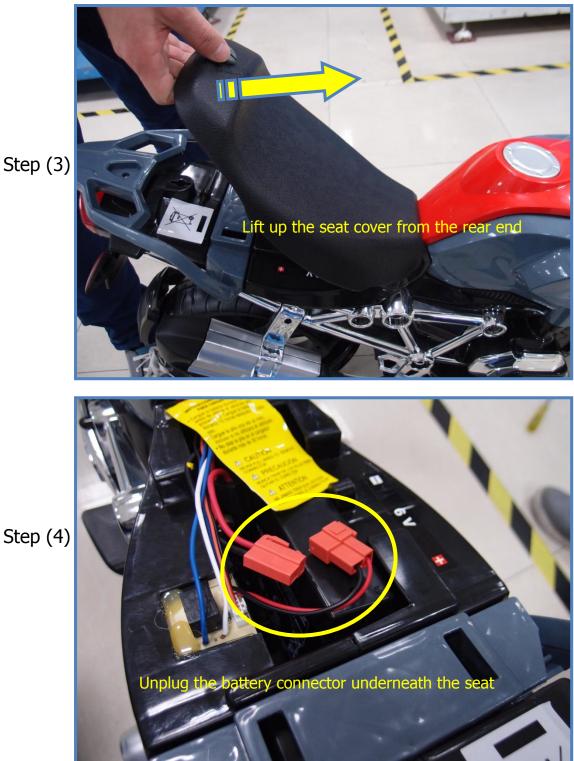

#### I) Check Battery

Operation: Use a Flat head screwdriver to unlock and remove the seat. Locate the battery harness, unplug the connector, and then use a volt-meter to check the condition of the battery.

Step (1)

I) Check Battery

I) Check Battery

Reading Judgment: 6.0 V  $\sim$  6.5 V – Good condition

- 5.6 V  $\sim$  5.9 V Recharge battery
- 5.5 V Recharge battery. If after the stipulated recharging time the voltage has not increased, then replace the battery.
- Below 5.5 V Replace the battery.