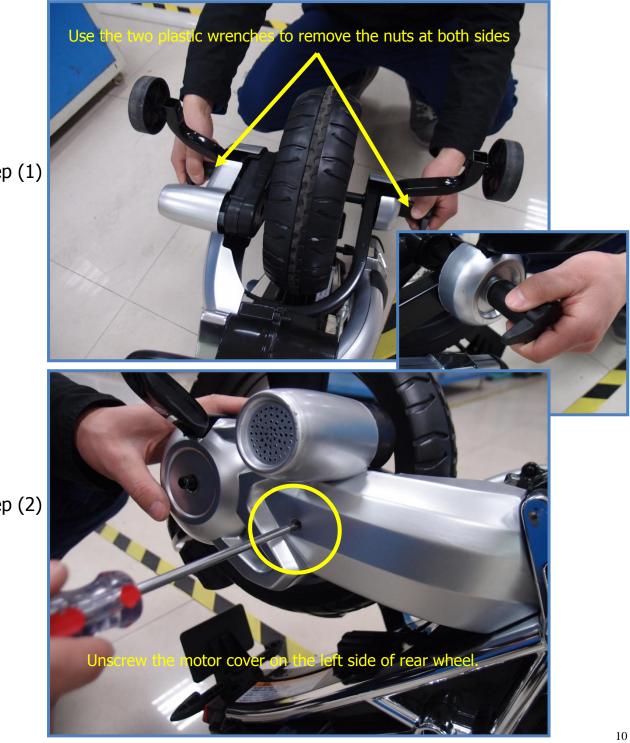

#### IV) Gearbox Replacement

Operation: Follow below steps to replace the gearbox.

Step (1)

IV) Gearbox Replacement