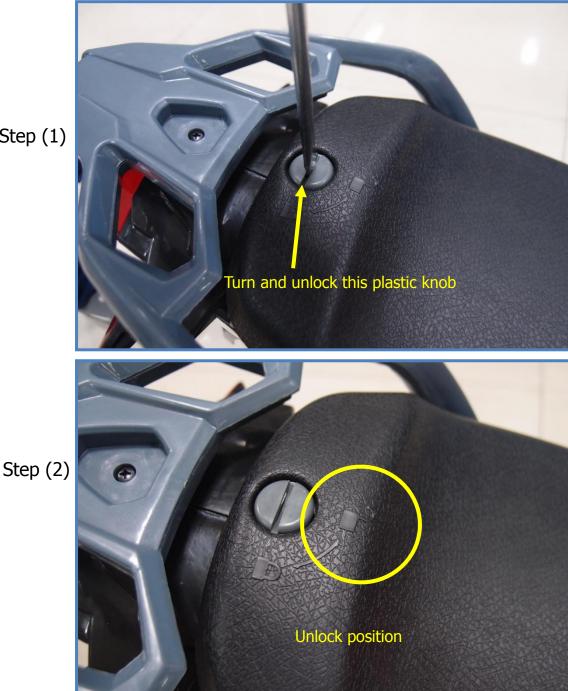

#### I) Check Battery

Operation: Use a Flat head screwdriver to unlock and remove the seat. Locate the battery harness, unplug the connector, and then use a volt-meter to check the condition of the battery.

Step (1)

I) Check Battery

I) Check Battery

Reading Judgment: 6.0 V  $\sim$  6.5 V – Good condition

- 5.6 V  $\sim$  5.9 V Recharge battery
- 5.5 V Recharge battery. If after the stipulated recharging time the voltage has not increased, then replace the battery.
- Below 5.5 V Replace the battery.