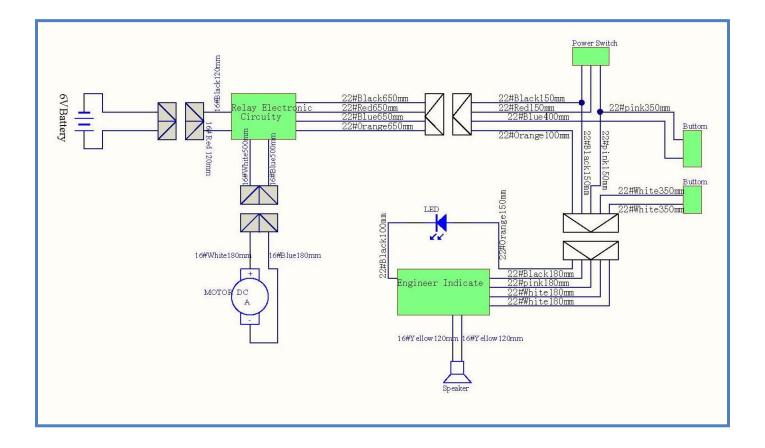

o wiring connections that should be checked.

A. Motor/Gearbox : Turn over the vehicle and locate the Gearbox harness at the bottom.





#### II) Check Wiring Connection

B. Handlebar/Sounds : Disassemble the windshield and check the two connections per the below procedures.







II) Check Wiring Connection



III) Windshield Replacement

Operation: Follow the procedure (IIb) to detach the windshield, and then unplug the two connectors to remove it completely for replacing.



Reverse above procedures to re-assemble the vehicle



#### IV) Gearbox Replacement

Operation: Follow below steps to replace the gearbox.



Step (1)





IV) Gearbox Replacement



#### IV) Gearbox Replacement



Step (6)





Reverse above procedures to re-assemble the vehicle

13



#### VI) Wiring Schematic





#### VII) Exploded View