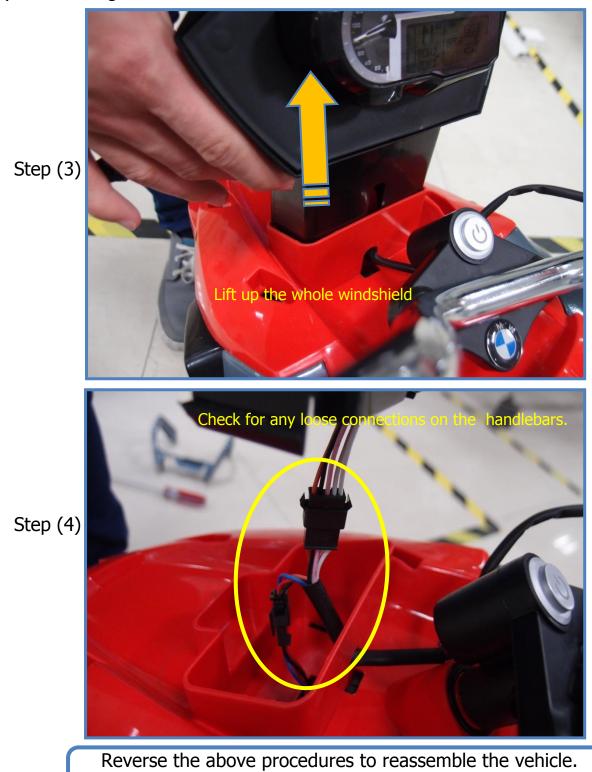

#### II) Check Wiring Connection

B. Handlebar/Sounds : Disassemble the windshield and check the two connections per the below procedures.

II) Check Wiring Connection

III) Windshield Replacement

Operation: Follow the procedure (IIb) to detach the windshield, and then unplug the two connectors to remove it completely for replacing.