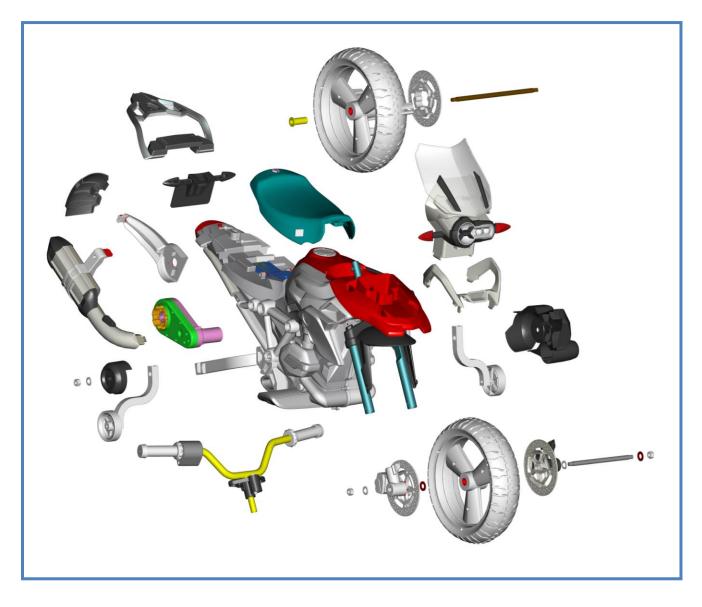

uld be checked.

A. Motor/Gearbox : Turn over the vehicle and locate the Gearbox harness at the bottom.





#### II) Check Wiring Connection

B. Handlebar/Sounds : Disassemble the windshield and check the two connections per the below procedures.







II) Check Wiring Connection



III) Windshield Replacement

Operation: Follow the procedure (IIb) to detach the windshield, and then unplug the two connectors to remove it completely for replacing.



Reverse above procedures to re-assemble the vehicle



#### IV) Gearbox Replacement

Operation: Follow below steps to replace the gearbox.



Step (1)





IV) Gearbox Replacement



#### IV) Gearbox Replacement



Step (6)





Reverse above procedures to re-assemble the vehicle

13



#### VI) Wiring Schematic





#### VII) Exploded View