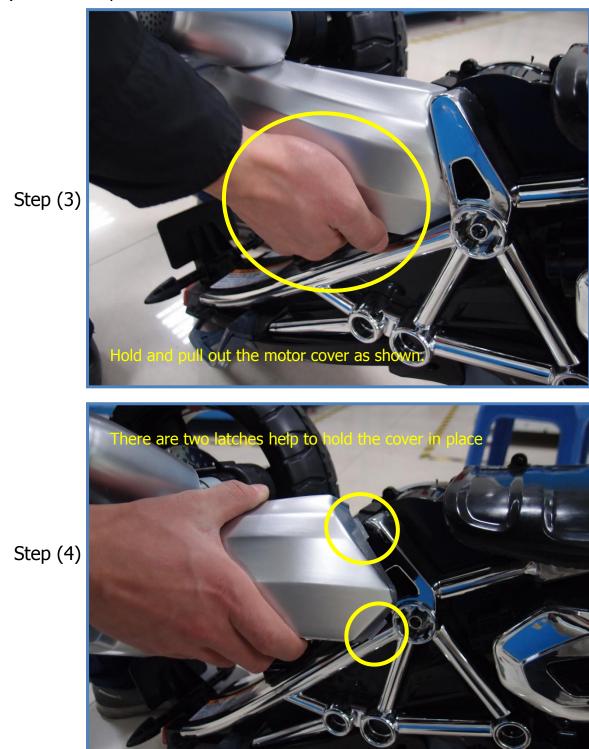

#### IV) Gearbox Replacement

Operation: Follow below steps to replace the gearbox.

Step (1)

IV) Gearbox Replacement