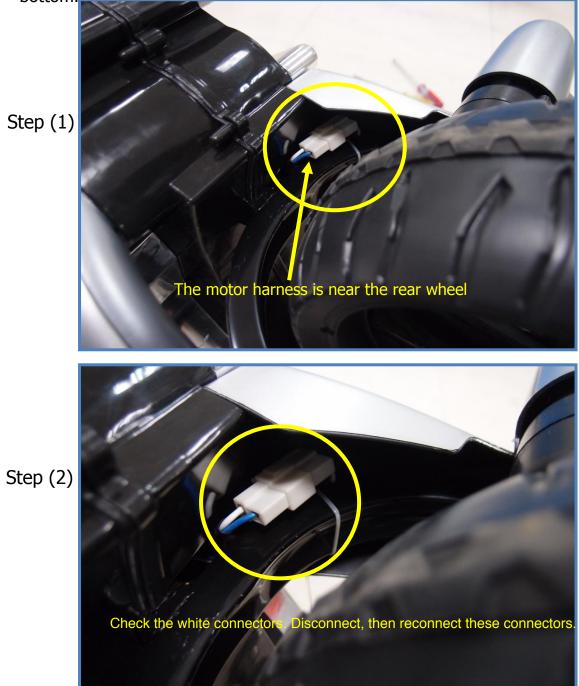

II) Check Wiring Connection

Operation: There are two wiring connections that should be checked.

A. Motor/Gearbox : Turn over the vehicle and locate the Gearbox harness at the bottom.

#### II) Check Wiring Connection

B. Handlebar/Sounds : Disassemble the windshield and check the two connections per the below procedures.

II) Check Wiring Connection

III) Windshield Replacement

Operation: Follow the procedure (IIb) to detach the windshield, and then unplug the two connectors to remove it completely for replacing.