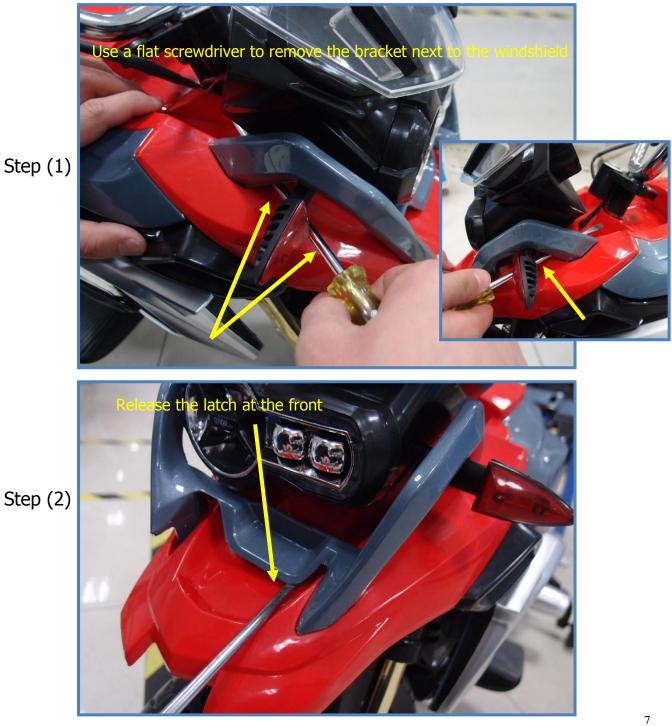

#### II) Check Wiring Connection

B. Handlebar/Sounds : Disassemble the windshield and check the two connections per the below procedures.

II) Check Wiring Connection

III) Windshield Replacement

Operation: Follow the procedure (IIb) to detach the windshield, and then unplug the two connectors to remove it completely for replacing.